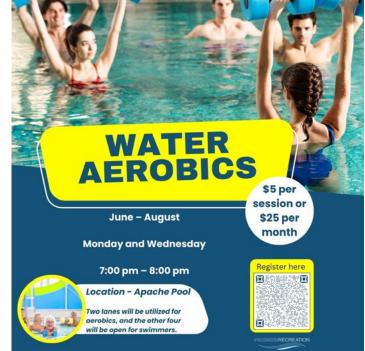

<sup>\*</sup> Swim Team

Swim Lesson in 2 lanes Monday - Thursday 4:30pm-7:00pm - additional cost to Premier Recreation

Water Aerobics Monday & Wednesday 7:00pm - 8:00pm in 2 lanes (June-August) additional cost to Premier Recreation