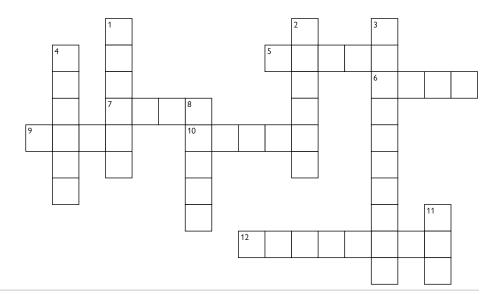

# **ACROSS**

- 5. A flower
- 6. Precipitation
- 7. Not cold or hot
- 9. Flying a \_\_\_\_\_ is the perfect windy day activity
- 10. A month of Spring
- 12. Rain or sun protection

#### DOWN

- 1. A brief fall of rain
- 2. A small pool of water
- 3. A day for playing tricks
- 4. The season after winter
- 8. Another month of Spring
- 11. Mother's Day is celebrated in this month