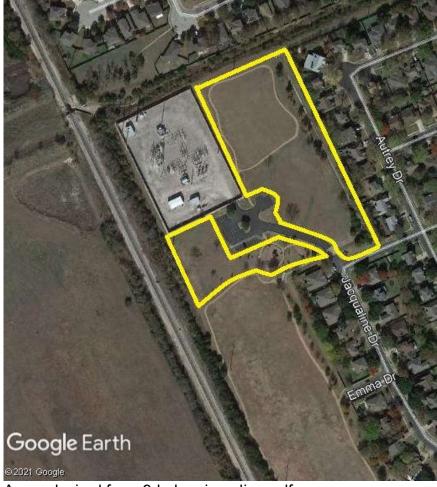

additional maintenance cost would have to be incurred.



Subtle topographic changes make this landscape more desirable for a micro course

### **Tonkawa Park Review**

This park has mostly completely level land and very few trees. It has soccer fields and a softball field. There is a small parking lot there.

**Challenges:** The park has walking trails and other activities in about half the land. There are also backyard fences on one side. Currently, there aren't enough trees to create a safer and quality design. There is slightly more usable area for fairways than there is in Comanche Park, but this land is very limited for design because there is no topography, water feature, or trees. The fairways would have to be created by planting more trees, and moving dirt to create some mounds.



Areas desired for a 9-hole micro disc golf course

**Opportunities:** Making mounds and berms can be used to in the design to create variety and challenge. The location makes this park easily accessible, and there is good parking. Fairways would have to be created using tree planting, and it would take some time for the course to mature unless larger caliper trees are planted. A Micro Disc Golf course can be created without disrupting other existing activities such as soccer and softball on the current location. The Micro Disc Golf course could exist on the portion that is currently not being used for any other purpose.

**Summary:** The site is acceptable for a Micro Disc Golf course. This course would be mostly Par 2 holes with the possibility of creating one Par 3 hole. This location