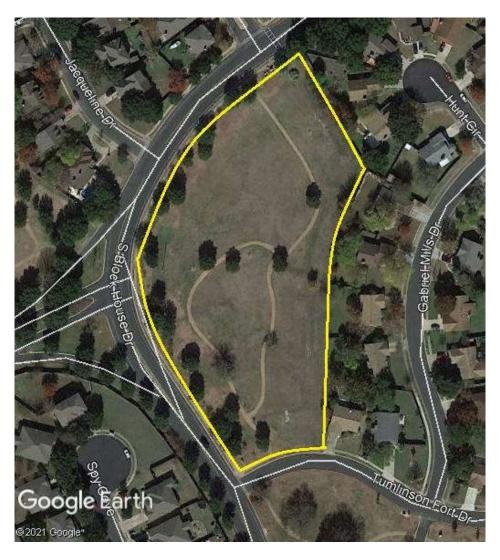

Director Roberts stated that the Board would next discuss District parks and facilities. Mr. Abbott confirmed the he had worked with the Ad Hoc Disc Golf Subcommittee and had corresponded with HouckDesigns regarding the Board's request for HouckDesigns to evaluate land in the District for a disc golf microcourse. He added that HouckDesigns indicated that they would enjoy working with the District again. Mr. Abbott then reviewed the proposed Order Establishing Rules and Regulations Governing Recreational Facilities and Related Fees and Charges, attached as **Exhibit "L"**, with the Board and confirmed that the proposed changes represented what the Board had approved at the January meeting of the Board of Directors. After discussion, upon motion by Director McMullen and second by Director Bennett, the Board voted unanimously to approve the Order Establishing Rules and Regulations Governing Recreational Facilities and Related Fees and Charges. Director McMullen then stated that he would like for the Board to formally begin exploring options regarding the park bond proposition that was approved by voters in November of 2020, including options for building a new community center. Director Roberts then directed Mr. Abbott to include an agenda item for the March meeting of the Board of Directors and to include the report from Gray Engineering relating to the bond proposition in the Board packet for the meeting and he agreed to do so.