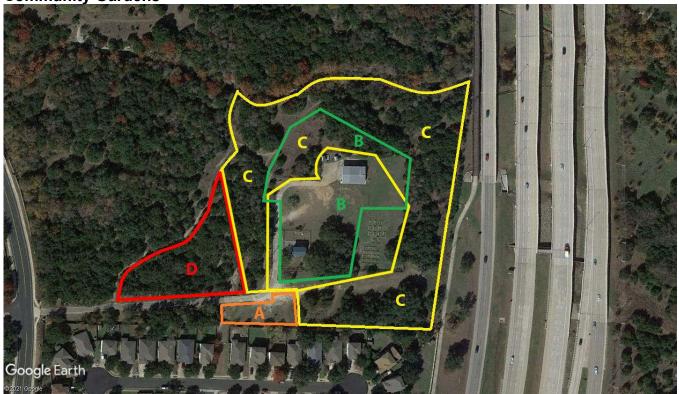

d cater mostly to beginners and those who just want to putt or play with a mid-range. Drivers would not be permissible, and players would not be able to throw their discs for longer distances. This Micro Disc Golf course would be less attractive and enjoyable than the one at Comanche Park until the trees matured. The development costs for this course would be much higher than Comanche Park.

The purpose of this course would be to offer practically **all** residents over the age of 3 years old an opportunity to enjoy a fast-growing, family-friendly new sport and a quick round of disc golf.

This location would be an easy location to design and install the course. as it is already all cleared. No additional maintenance cost would have to be incurred.



Tonkawa Park

**Community Gardens** 



A. Potential Parking area. B. Micro course. C. Par 3 Course. D. Potential additional land?

This park hosts the community center and community gardening sites. It includes land that is mostly flat with some subtle topography in the wooded areas. The tree coverage is mostly cedar and large oak trees. There are water views, a ridge, and beautiful natural scenes to enjoy. There are trails through the wooded areas and large areas in between trails that exist that could make great fairways.

**Challenges:** The park has hiking/biking trails in most of the land so design would have to carefully address harmonious co-existence, and that is achievable. There are also backyard fences on one side. There may be some tree planting desired. There is more usable area for fairways than there is in any