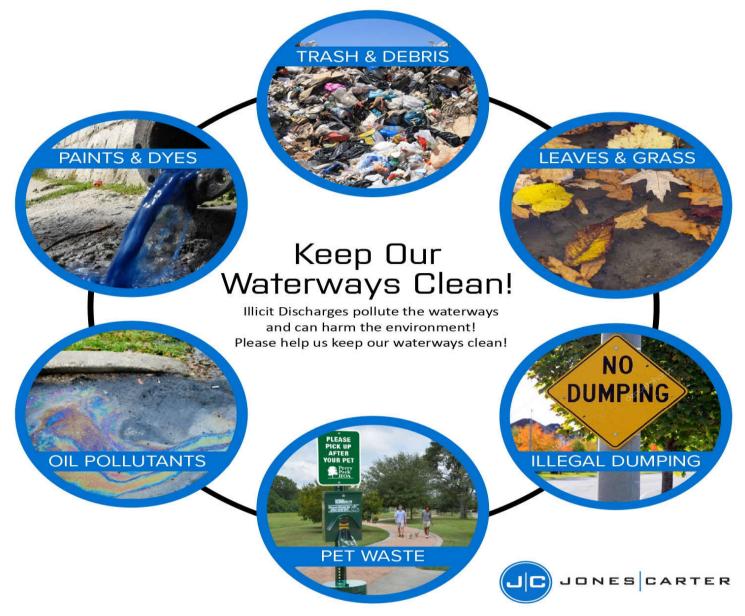

Director Roberts stated that the Board would next receive a report from the Water/Environmental Subcommittee. Director Logan suggested that a broad and comprehensive

educational campaign relating to the use and function of the District's drainage system would be beneficial for District residents. Mr. Bennett then reviewed the Dry Weather Screening Inspection Report for Permit Year 2 from Jones and Carter, attached as Exhibit "I", and confirmed that Crossroads could undertake the maintenance measures recommended in the Report. After discussion, upon motion by Director Bennett and second by Director Koenig, the Board voted unanimously to approve the Report and authorize Crossroads to undertake the action items noted in the report. Director Bennett then reviewed the memorandum from Jones and Carter relating to contractual requirements for MS4 contractors, attached as Exhibit "J". Upon motion by Director Bennett and second by Director Logan, the Board voted unanimously to approve the contractual requirements for MS4 contractors. Director Bennett then reviewed the proposed revisions to Rules Governing Water, Wastewater and Drainage Services and Regulating Privileges on Land and Easements Owned by the District included in **Exhibit "K"**. After discussion, upon motion by Director Bennett and second by Director Koenig, the Board voted unanimously to adopt the proposed revisions to the District's Rules Governing Water, Wastewater and Drainage Services and Regulating Privileges on Land and Easements Owned by the District.