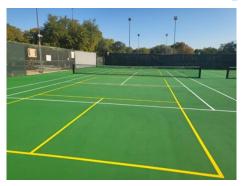

## **Pickleball Addition at the Sports Courts**

Block House MUD is excited to see so many residents utilizing the newly added pickleball courts located at the tennis courts. Pickleball is commonly played as doubles and allows players to socialize and have a fun interactive game that participants enjoy playing at all ages.

If you have yet to obtain a sports court key, don't miss out on the fun! You can email <u>info@block-housemudtx.gov</u> for the next steps on getting an access card, or make your way to the Walker House with an ID or current utility bill, and they can get you a card from there.