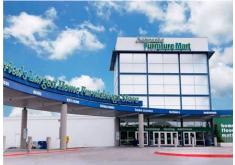

# 500,000-square-foot Furniture Showroom coming to Cedar Park

Did you know that NFM will open a New 500,000 Square Foot Showroom in Cedar Park, Texas?

NFM, previously known as Nebraska Furniture Mart, will place its 117-acre project on New Hope Drive. The complex will include a minimum 250-room hotel, a 30,000-squarefoot convention center to be owned by the city of Cedar Park, 250,000 square feet of commercial space for tenants, and the 500,000-squarefoot NFM store with a 700,000-square-foot NFM warehouse. Construction is expected to begin in 2024, with an opening planned for 2025, according to the city.

Proposed rendering of the NFM Showroom in Cedar Park